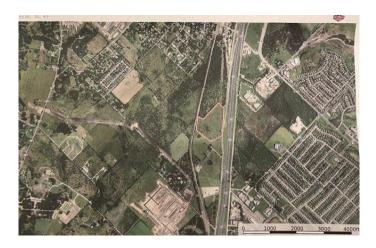

#### \$5,000,000

0 Bedroom, 0.00 Bathroom, Lots and Acreage on 16.26 Acres

Smith Duwe Sub, Kyle, TX

16 acres on I35 in Kyle. Annexed into city of Kyle. Not zoned. Public sewer will be at site within 90 days. Public water approx 300' from site. Many possibilities in the I35 growth corridor!