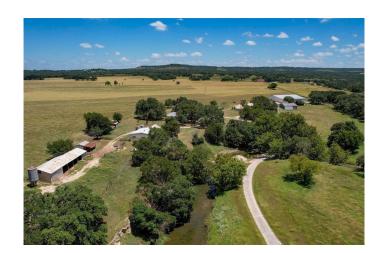

### \$3,400,000

0 Bedroom, 0.00 Bathroom, Lots and Acreage on 216.25 Acres

NONE, Johnson City, TX

Majestic Oaks stand and watch over this one-of-a-kind property. Perched on a bluff overlooking the east fork of Rocky Creek is a rock home. Home began as a log cabin and has been added to over the years. The rock work is a wonderful example of craftsmanship. Awaiting the updating touch of the right visionary, this 3-bedroom, 2 bath home could be a quant weekend getaway or residence. Year-round water in Rocky Creek winds thru part of the ranch. Two wells and several stock tanks provide ample supply of a critical component to any operation. Fenced & crossed fenced, with two sides being high fenced, this property lends itself to hay production, tillage for crops, cattle operation or equestrian endeavors.

Whitetail deer, turkey and the occasional exotic roam thru the property.

Numerous large steel buildings, pole barns and rock sheds provide ample space for just about any endeavor one might imagine.

Don't miss this rare and unique opportunity to be a part of a truly special place!!!