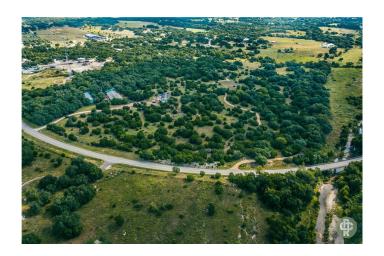

### \$2,800,000

0 Bedroom, 0.00 Bathroom, Lots and Acreage on 16.44 Acres

Thomas R Jackson Surv #25 Abs, Driftwood, TX

Located ~4 miles from the booming town of Dripping Springs, TX sits the scenic ~16.4-acre "Dog Camp―. The property has several improvements totaling roughly 9,000 sq.ft of commercial buildings and 4 portable cabins with fenced runs. Highlighting this pristine property is the ~1,600 ft of FM 150 commercial frontage, scattered hardwood trees and Hill Country views. There is roughly 6 acres of unimproved land on this property that has scenic hill country views next to Onion Creek and endless opportunity for the discerning land buyer.

The facilities are currently used as a commercial dog boarding program that has proven to be a very successful business. The buildings could easily be remodeled and utilized for endless possibilities for the fortunate buyer.