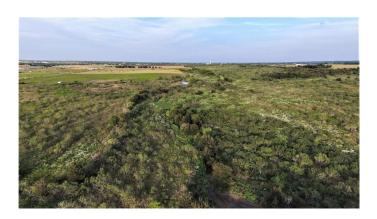

## \$3,429,000

0 Bedroom, 0.00 Bathroom, Farms and Ranches on 228.60 Acres

hannible, Coupland, TX

228.6 acres more or less good rolling land, no floodplain. Nice views. 3 ponds. Part of this property is in good coastal pastures and some of it is rough. In the past there has been a water meter, septic and electricity on property. Condition of the septic is unknown, but it was installed in 1999 according to the owner. Can be sold with 17 acres (see map in attachments) that would give good access for development. Unrestricted and not in an ETJ Driveway leading to the property is owned by this property and property widens when you pass the large pond.