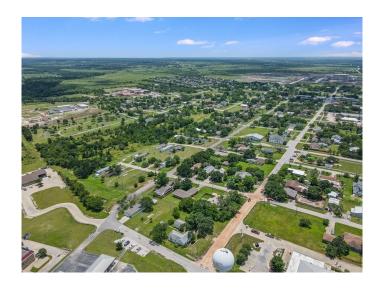

### \$2,200,000

0 Bedroom, 0.00 Bathroom, Commercial Sale on 6.20 Acres

Lane A E Add, Manor, TX

Great development opportunity near Downtown Manor! Approximately 6.2 acres standalone development land opportunity divided into 46 individual lots per the city of Manor, perfect for a developer looking to build investment properties. Currently has multiple zoning, but the City of Manor is willing to work with potential buyers to work towards a single zoning. Small portion will require infrastructure development and a small portion falls within the flood plain. Lots are flat and have no structures built. Quick access to Hwy 290 and near SH130.

## **Community Information**

Address 301 E Lane Avenue

Subdivision Lane A E Add

City Manor
County Travis
State TX
Zip Code 78653

**Amenities** 

Utilities Electricity Available, Phone Available, Sewer Available, Water Available