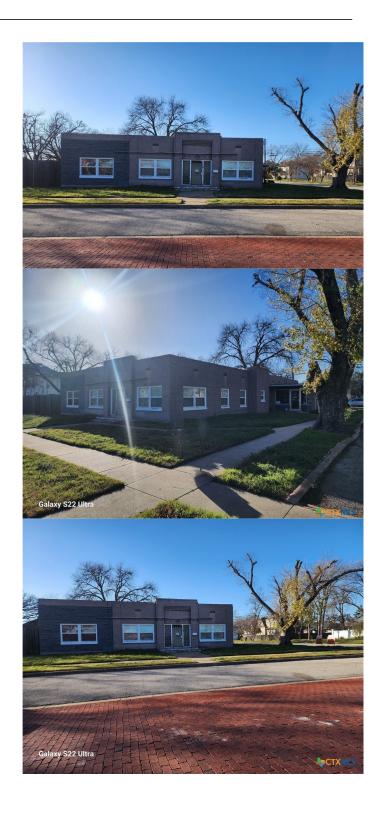

# \$450,000

0 Bedroom, 0.00 Bathroom, 5,059 sqft Commercial Sale on 0.38 Acres

L R Taylor Add, Temple, Texas

Professional Office Building, (5.059 sf), plus adjacent gated & fenced lot for more parking or storage. Just North of downtown Temple, Texas near the Historical District. Nicely re-modeled to include several office spaces & 1 bedroom apartment with kitchen, laundry room & media room. Zoned Neighborhood Services. Located in a Federal Hub Zone. Uses include: Professional Offices. Medical. Ministry, School, Day Care, Salon, Convenience Store, Bank, Cleaners or Florist. This building consists of 10 partially furnished offices, reception area, waiting area, conference room, 6 restrooms, server room, 2 admin rooms, 2 storage, 6 utility rooms. Apartment can be converted to additional office space. Cat 6 Internet cable, phone system & security system, (installed), ask for more details. 2 storage buildings in the side parking lot will be retained by owner.

# **Community Information**

Address 518 N 5th Street
Subdivision L R Taylor Add

City Temple

County Bell
State Texas
Zip Code 76501