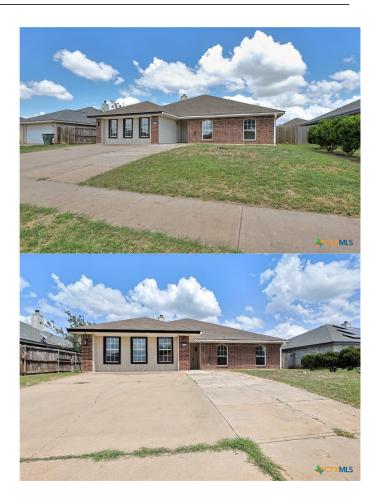

## \$280,000

4 Bedroom, 3.00 Bathroom, 2,471 sqft Residential on 0.18 Acres

Lonesome Dove Sub, Killeen, Texas

This spacious one story home is nestled in a quiet and nice neighborhood. With the home being one of the largest in the neighborhood, it offers four bedrooms, two in a half bath, a spacious living room with a fireplace, two dining rooms, a converted garage, and large covered back patio perfect for hosting. This home sits in a prime location, near many stores, restaurants as well as the hospital and Forth Cavazos. Don't miss your opportunity to view this gorgeous home.

### **Essential Information**

MLS® # 547439 Price \$280,000

Bedrooms 4

Bathrooms 3.00

Full Baths 2

Half Baths 1

Square Footage 2,471

Acres 0.18

## **Community Information**

Address 4306 Blueduck Drive

Subdivision Lonesome Dove Sub

City Killeen
County Bell
State Texas
Zip Code 76549